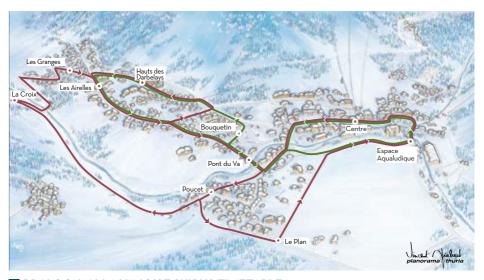

### THE NORDIC SKI AREA

Marked trails (with arrows indicating the trail's difficulty), maintained and groomed for both classic and skate technique, including:

#### 5 trails - 26 km

1 green, 1 blue, 2 red and 1 black.

### 1 "Nordic park"

1 biathlon shooting range

3 groomed and marked pedestrian and snowshoeing trails

Other activities (skijoring, horseback rides)

### NORDIC SKI AREA OPENING HOURS

The Nordic ski area is open every day from 9:00 to 16:30 starting on December 22.

For trail status, use the new website: www.pralognan.com.