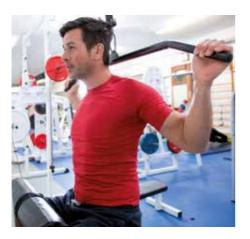

### FITNESS ROOM

Every day......15:00 - 19:00

Part of the ice rink building (on the ground floor). This new room has 5 cardio machines, a wide variety of weight machines, and proprioception exercise equipment.

| Per session      | 7.00 €  |
|------------------|---------|
| A 5-session card | 28.00 € |