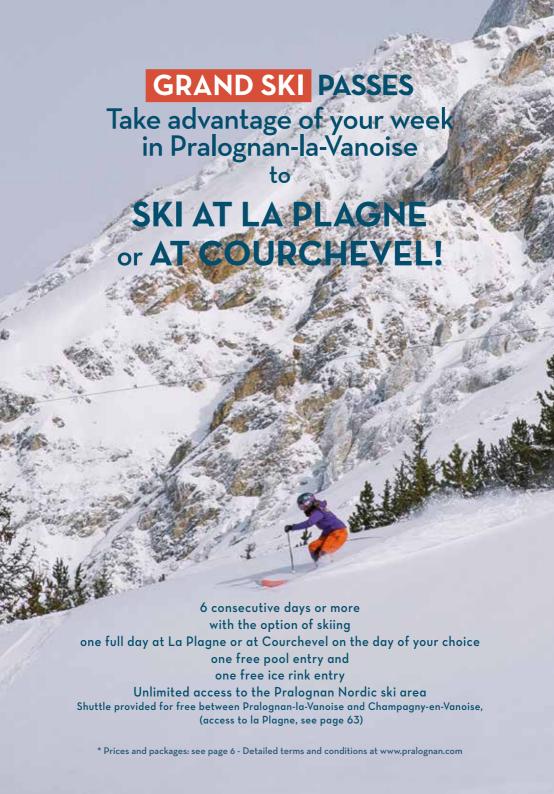

| GRAND SKI PACKAGE                                           |                                                |                                  |  |
|-------------------------------------------------------------|------------------------------------------------|----------------------------------|--|
| RATES IN €                                                  | DISCOUNT<br>under 13 and<br>65 to 74 years old | REGULAR<br>13 to<br>65 years old |  |
| Take full advantagin Pralognan-l<br>SKI AT LA<br>or IN COUR | a-Vanois<br>PLAGN<br>RCHEVE                    | e to<br>E<br>:L!                 |  |

| 6 DAYS OR MORE SKI PASS |                 |         |                   |          |        |
|-------------------------|-----------------|---------|-------------------|----------|--------|
| PRALOGNAN-LA-V          | ANOISE SKI PASS |         | GRAND SKI PACKAGI | E*       |        |
|                         | DISCOUNT        | REGULAR |                   | DISCOUNT | REGULA |
| 6 days                  | 125.50          | 157.00  | 6 days            | 137.50   | 172.00 |
| 7 days                  | 139.50          | 174.00  | 7 days            | 151.50   | 188.50 |
| 8 days                  | 153.50          | 191.00  | 8 days            | 165.50   | 205.50 |
| 9 days                  | 167.50          | 208.00  | 9 days            | 179.50   | 222.50 |
| 10 days                 | 181.50          | 225.00  | 10 days           | 193.50   | 239.00 |
| 11 days                 | 195.50          | 242.00  | 11 days           | 207.50   | 256.50 |
| 12 days                 | 209.50          | 259.00  | 12 days           | 221.50   | 273.50 |
| 13 days                 | 223.50          | 276.00  | 13 days           | 235.50   | 290.50 |
| 14 days                 | 237.50          | 293.00  | 14 days           | 249.50   | 307.50 |

Season pass for the Pralognan-la-Vanoise ski area + 3 days passes FOR FREE

at La Plagne or at Courchevel
• FREE AND UNLIMITED ACCESS to the Nordic ski area

Shuttle provided for free between Pralognan-la-Vanoise and Champagny (see p.63).