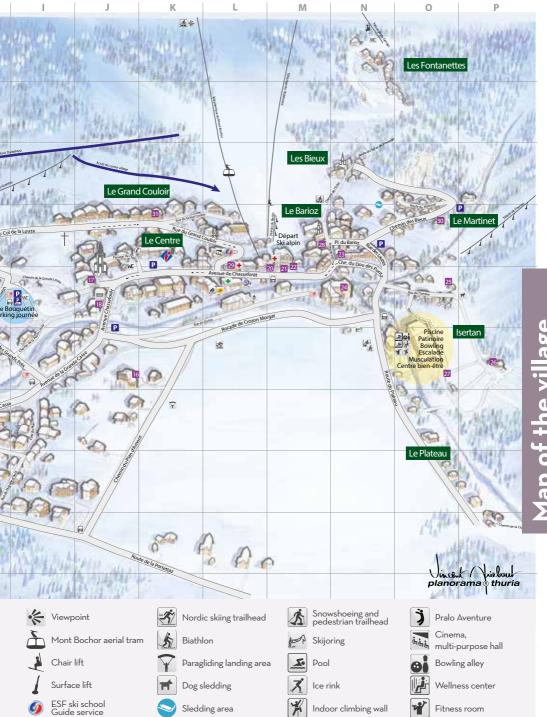

### Tourist Office

K4

The receptionists at the Tourist Office welcome you and propose:

- Information about Pralognan-la-Vanoise and the surrounding area
- Registration for several activities (dog sledding, goat farm visit, inuit outing...)
- · Registration for shuttle
- · Free WiFi hotspot inside
- Renting Hippocket Wifi (pocket WiFi)
- Taking into account your remarks and suggestions regarding all aspects of the village
- Lost and found

#### Outdoor

A screen provides you with information on:

- · the weather forecast,
- · entertainment program,
- · accommodation vacancies.

290 avenue de Chasseforêt +33(0)479 0879 08 www.pralognan.com info.ot@pralognan.com