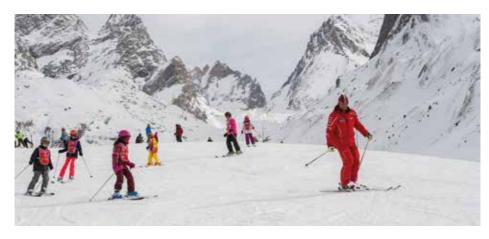

# Alpine skiing

Tucked right below one of the largest glacier ice caps in the Alps, with dozens of 3000 meter peaks rising high above, Pralognan-la-Vanoise enjoys an ideal situation. It comes as no surprise that copious amounts of snow each winter and the sublime high-mountain landscapes have regaled for decades all those who love the great outdoors in their all-natural state.

### A ski area for everyone...

With a vertical drop of almost 1000 meters, as well as fun zones and runs for everyone's tastes and abilities, the ski patrol, lift operators, grooming team, and ticket-window personnel are available to ensure that you enjoy this all-natural ski area. Cross paths with ibex, chamois, raptors, and several other amazing creatures with the Grande Casse looming high above and Vanoise National Park right next door.