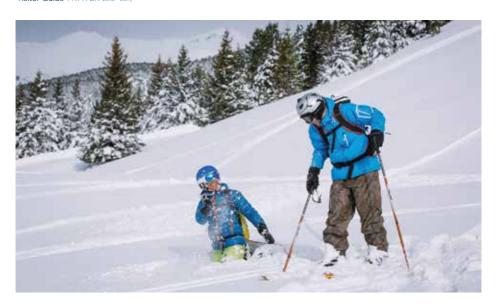

### **Backcountry skiing**

Pralognan-la-Vanoise is THE IDEAL SPOT for ski touring.

To provide even more fun and enjoyment, a variety of services are offered.

### UPHILL SKIING TRAILS

2 designated uphill trails near the downhill runs that offer you the chance to discover and enjoy ski touring.

Perhaps your next step will be hiring a guide to venture further into the mountains?

### WEATHER AND SAFETY

Although ski touring has grown in popularity, it still remains a high-mountain and out-of-bounds activity.

This fulfilling sport requires knowledge about the mountains, snow conditions, and local weather patterns.

We recommend, prior to heading out, speaking with local professionals (high-mountain guides and patrollers) and notifying your friends or accommodations as to you where you plan to venture.

# Ski touring and freeride touring with the high-mountain guides in Pralognan-la-Vanoise

Whether you are a beginner or expert, ski touring is the ideal activity to combine the beauty of the great outdoors with the pure joy, over and over again, of skiing in untracked snow.