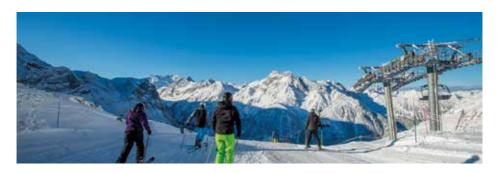

# Alpine skiing

Tucked right below one of the largest glacier ice caps in the Alps, with dozens of 3000 meter peaks rising high above, Pralognan-la-Vanoise enjoys an ideal situation. It comes as no surprise that copious amounts of snow each winter and the sublime high-mountain landscapes have regaled for decades all those who love the great outdoors in their all-natural state.

Long ago, the ski area revealed its appeal to experts seeking incredible mountain thrills to backcountry skiing enthusiasts and to families won over by such accessible terrain.

In the end, up here, every perspective and pleasure has its place. The athletic and the pensive always admire with childlike wonder the diverse flora and fauna in the well-preserved natural surroundings. So many incredible timeless moments make every stay truly unforgettable. And there is of course much more...

### A ski area for everyone...

With a vertical drop of almost 1000 meters, as well as fun zones and runs for everyone's tastes and abilities, the ski patrol, lift operators, grooming team, and ticket-window personnel are available to ensure that you enjoy this all-natural ski area. Cross paths with ibex, chamois, raptors, and several other amazing creatures with the Grande Casse looming high above and Vanoise National Park right next door.