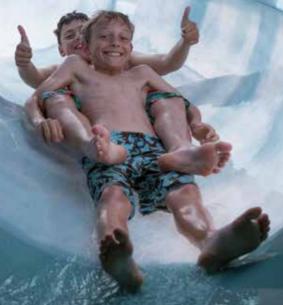

### POOL

| Every day | 15:00 - 19:00 |
|-----------|---------------|
|-----------|---------------|

The water is a constant 29°C, with a water slide, 2 lanes for laps, and a wading pool for kids.

|                | ENTRY  | CARD<br>5 ENTRIES |
|----------------|--------|-------------------|
| Child under 5  | Free   |                   |
| Child under 13 | 4.50 € | 18.00 €           |
| Adult          | 6.50 € | 26.00 €           |