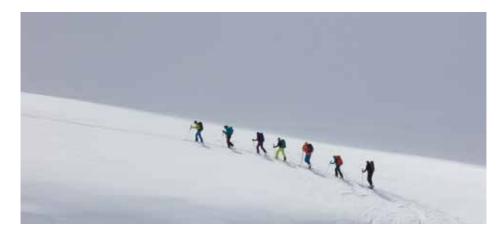

### **Backcountry skiing**

Pralognan-la-Vanoise is THE IDEAL SPOT for ski touring.

To provide even more fun and enjoyment, a variety of services are offered.

### UPHILL SKIING TRAILS

2 designated uphill trails near the downhill runs that offer you the chance to discover and enjoy ski touring.

Perhaps your next step will be hiring a guide to venture further into the mountains?

# Ski touring and freeride touring with the high-mountain guides in Pralognan-la-Vanoise

Whether you are a beginner or expert, ski touring is the ideal activity to combine the beauty of the great outdoors with the pure joy, over and over again, of skiing in untracked snow.