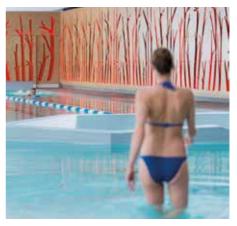

### POOL

| Every day | 15:00 - 19:00 |
|-----------|---------------|
|-----------|---------------|

The water is a constant 29°C, with a water slide, 2 lanes for laps, and a wading pool for kids.

|                | ENTRY  | CARD<br>5 ENTRIES |
|----------------|--------|-------------------|
| Child under 5  | Free   |                   |
| Child under 13 | 4.50 € | 18.00 €           |
| Adult          | 6.50 € | 26.00 €           |

#### Swim lessons

Learn or improve your skills in a safe environment with our state-certified swimming instructor-lifeguard.