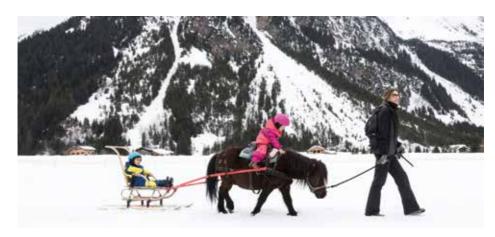

### 1 "Nordic park"

1 biathlon shooting range

3 groomed and marked pedestrian and snowshoeing trails

Other activities (skijoring, horseback rides)