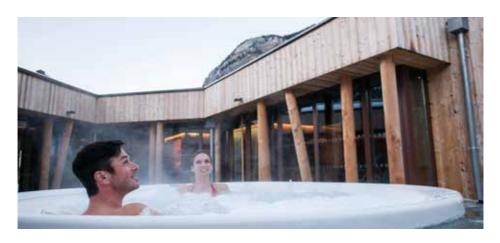

### Wellness center with spa & treatments

A warm environment ideal for relaxing, in the aquatic center

### SPA

| Every day                       | 15:00 - 19:00 |
|---------------------------------|---------------|
| + Tuesday & Thursday (spa only) | 10:00 - 13:00 |

Enjoy access\* to 2 saunas, a steam room, 2 jacuzzis, 3 sensory showers, a cold bath, a relaxation room, herbal teas...

\*Aged 16 and more. Under 18, must be accompanied by an adult.

| ENTRY                                                |          |  |
|------------------------------------------------------|----------|--|
| Card 1hr*                                            | 16.00 €  |  |
| Card 2hrs*                                           | 26.00 €  |  |
| Card 10hrs                                           | 80.00 €  |  |
| Card 2hrs spa + 1 pool entry                         | 30.00 €  |  |
| Card 10hrs spa + 5 pool entries                      | 115.00 € |  |
| SPA + TREATMENTS PACKAGES                            |          |  |
| 25 min treatment + 1 spa access, <b>upon request</b> | 48.00 €  |  |
| 50 min treatment + 1 spa access, <b>upon request</b> | 85.00 €  |  |
| 80 min treatment + 1 spa access, <b>upon request</b> | 105.00 € |  |